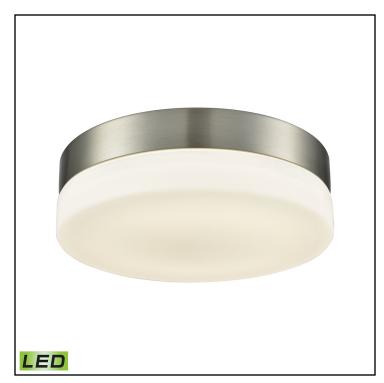

# **FEATURES**

Finish: Satin Nickel Shade/Glass: Opal

Outdoor

## SAFETY FEATURES

**UL/CSA** 

Category: Indoor Lighting

Item Number: FML4050-10-16M

Collection: Holmby

UPC Code: **060646074735** 

Description: Holmby 1 Light Round Flushmount In

Satin Nickel With Opal Glass - Medium

It can't be helped that some lighting fixtures gain more notice than others. Our Holmby Collection LED Flushmounts see you noticing their generous ratios of Satin Nickel hardware and soft Opal glass diffusion. Indoor use only.